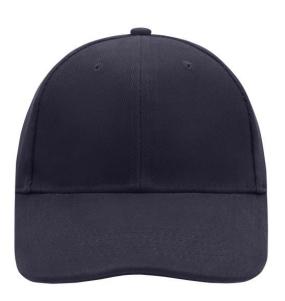

## Classic cap with laminated front panels

6 embroidered ventilation holes 8 stitching lines on the peak Padded satin sweatband Clip fastener with silver buckle and embroidered eyelet Super heavy brushed cotton