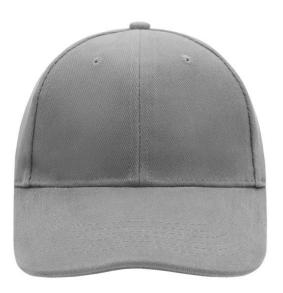

## Classic cap with laminated front panels

6 embroidered ventilation holes 8 stitching lines on the peak Padded satin sweatband Clip fastener with silver buckle and embroidered eyelet Super heavy brushed cotton

## 6 Panel

Division of cap into 6 segments. Advantage: One of the most popular cap shapes in Europe