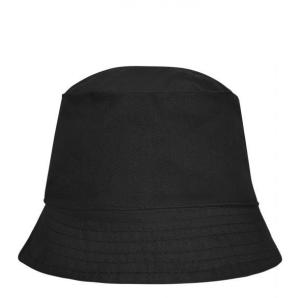

## Simple promo hat

6 stitching lines on the brim Cotton sweat band Head size: 58 cm

Fabric:

Country of origin:

Customs tariff number:

65050090

Volksrepublik China

cotton