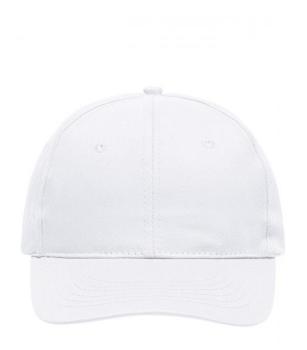

# Classic promo cap with laminated front panels

6 embroidered ventilation holes 6 stitching lines on the peak Cotton sweatband Hook and loop fastener

**Fabric:** Outer fabric: 100% cotton

Country of origin: Volksrepublik China

## 6 Panel

Division of cap into 6 segments. Advantage: One of the most popular cap shapes in Europe

Stand: 04.06.2024 - 20:45:58