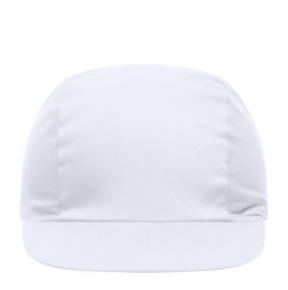

# Promo cap with vertical panel and elastic band

Low-profile Cotton sweatband

**Fabric:** Outer fabric (165 g/m²): 100%

cotton

Country of origin: Volksrepublik China

Customs tariff number: 65050030

#### 3 Panel

Division of cap into 3 segments. Advantage: A large advertising space without annoying seams on front- and side-panels

Stand: 31.05.2024 - 23:55:11