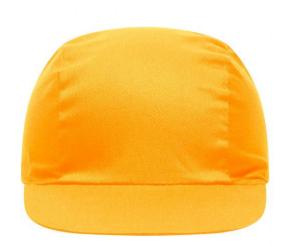

# Promo cap with vertical panel and elastic band

Low-profile Cotton sweatband

**Fabric:** Outer fabric (165 g/m²): 100%

cotton

Country of origin: Volksrepublik China

Customs tariff number: 65050030

# Caps to print on

Caps with this label are ideal for printing and embroidering. The construction of the caps leaves a lot of space so the cap is easy to decorate, with the logo presented to perfection.

#### 3 Panel

Division of cap into 3 segments. Advantage: A large advertising space without annoying seams on front- and side-panels

Stand: 31.05.2024 - 03:29:07