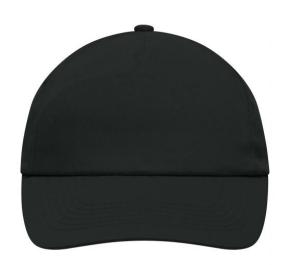

# Promo cap with flap-lamination in front panel

4 embroidered ventilation holes 6 stitching lines on the peak Cotton sweatband Hook and loop fastener

**Fabric:** Outer fabric (165 g/m²): 100%

cotton

Country of origin: Volksrepublik China

# 5 Panel Cap

Division of cap into 5 segments. Advantage: A large advertising space without annoying seams on front panels

Stand: 05.06.2024 - 17:07:47