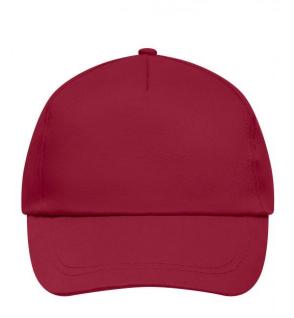

### Promo Cap with lightly laminated front panel

4 embroidered ventilation holes 2 stitching lines on the peak Cotton sweatband Hook and loop fastener

**Fabric:** Outer fabric (165 g/m²): 100%

cotton

Country of origin: Volksrepublik China