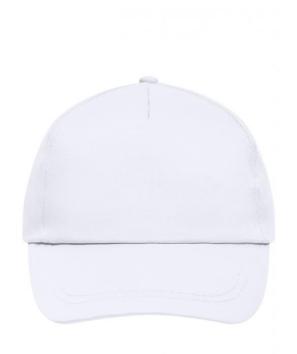

### Promo Cap with lightly laminated front panel

4 embroidered ventilation holes 2 stitching lines on the peak Cotton sweatband Hook and loop fastener

**Fabric:** Outer fabric (165 g/m²): 100%

cotton

Country of origin: Volksrepublik China

## 5 Panel Cap

Division of cap into 5 segments. Advantage: A large advertising space without annoying seams on front panels

Stand: 29.05.2024 - 14:01:52