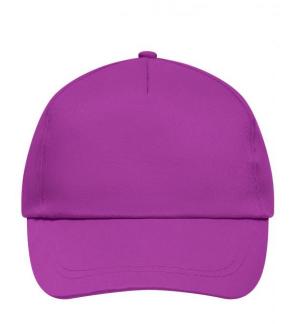

### Promo Cap with lightly laminated front panel

4 embroidered ventilation holes 2 stitching lines on the peak Cotton sweatband Hook and loop fastener

**Fabric:** Outer fabric (165 g/m²): 100%

cotton

Country of origin: Volksrepublik China