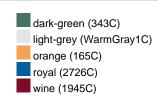

#### Available colours

|                            | one size |
|----------------------------|----------|
| Weight in g                | 47 g     |
| VPE                        | 50/200   |
| (Pcs. per inner packaging  |          |
| / pcs. per outer packaging |          |

## Available colours