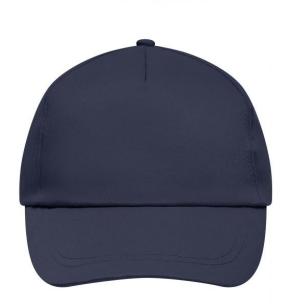

# Promo Cap with lightly laminated front panel

4 embroidered ventilation holes 2 stitching lines on the peak Cotton sweatband Hook and loop fastener

**Fabric:** Outer fabric (165 g/m²): 100%

cotton

Country of origin: Volksrepublik China