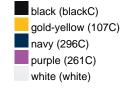

#### Available colours

|                            | one size |
|----------------------------|----------|
| Weight in g                | 47 g     |
| VPE                        | 50/200   |
| (Pcs. per inner packaging  |          |
| / pcs. per outer packaging |          |

## Available colours