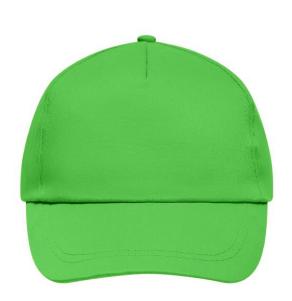

### Promo Cap with lightly laminated front panel

4 embroidered ventilation holes 2 stitching lines on the peak Cotton sweatband Hook and loop fastener

**Fabric:** Outer fabric (165 g/m²): 100%

cotton

Country of origin: Volksrepublik China

## 5 Panel Cap

Division of cap into 5 segments. Advantage: A large advertising space without annoying seams on front panels

Stand: 04.06.2024 - 22:50:21