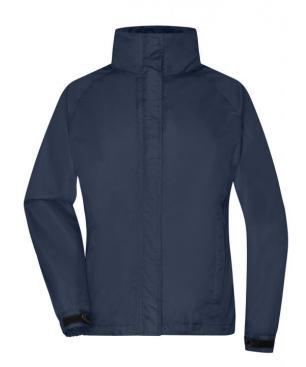

# Functional jacket for extreme weather conditions

Wind- and water-proof fabric (3,000 mm water column) with PU coating Taped seams  $\,$ 

Breathable and permeable to vapour (3,000 g/m²/24h)

JN1011: lightly waisted

Hood in collar

2 concealed zipped pockets, breast pocket and inner mobile phone

pocket

Elastic cord with stoppers on hood and hem

Zip for decoration at the back

**Fabric:** Outer fabric: 100% polyester

Lining: 100% polyester

Country of origin: Volksrepublik China

Customs tariff number: 62024010

Care instructions: