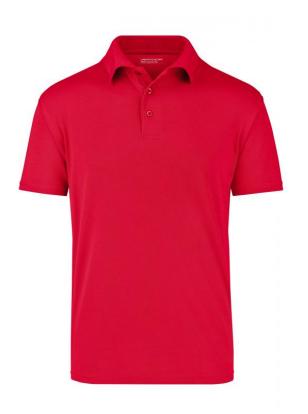

## Polo Shirt made of highly-functional CoolDry®

Double-knitted, structured jersey

Inside made of polyester-five-channel fibre, outside made of cotton Comfortable to wear, breathable and quick-drying Neck tape, twin needle stitching on shoulders, neckline and armlines

## **CoolDry**®

Due to the CoolDry® treating moisture is transported to the outside and creates a comfortable feeling. The textiles dry quickly, are breathable and ideal for all activities.

Stand: 05.06.2024 - 08:31:25