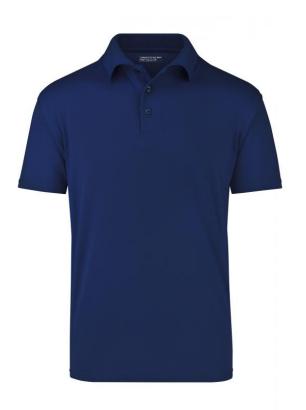

## Polo Shirt made of highly-functional CoolDry®

Double-knitted, structured jersey

Inside made of polyester-five-channel fibre, outside made of cotton Comfortable to wear, breathable and quick-drying Neck tape, twin needle stitching on shoulders, neckline and armlines

| Fabric:                | Outer fabric (180 g/m²): 55% cotton, 45% polyester |
|------------------------|----------------------------------------------------|
| Country of origin:     | Volksrepublik China                                |
| Customs tariff number: | 61051000                                           |