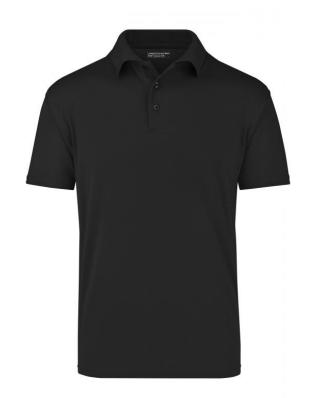

## Polo Shirt made of highly-functional CoolDry®

Double-knitted, structured jersey Inside made of polyester-five-channel fibre, outside made of cotton Comfortable to wear, breathable and quick-drying Neck tape, twin needle stitching on shoulders, neckline and armlines

**Fabric:** Outer fabric (180 g/m²): 55%

cotton, 45% polyester

Country of origin: Volksrepublik China

Customs tariff number: 61051000

Care instructions: