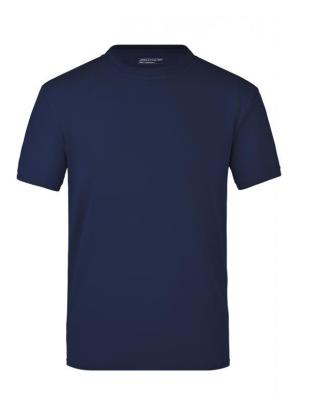

## T-shirt made of highly-functional CoolDry®

Double-knitted, structured jersey Inside made of polyester-five-channel fibre, outside made of cotton Comfortable to wear, breathable and quick-drying Neck tape, twin needle stitching on shoulders, neckline and armlines

## **CoolDry**®

Due to the CoolDry® treating moisture is transported to the outside and creates a comfortable feeling. The textiles dry quickly, are breathable and ideal for all activities.

Stand: 04.06.2024 - 10:37:05