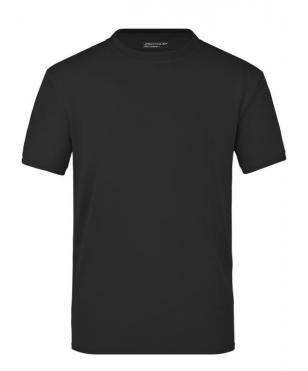

## T-shirt made of highly-functional CoolDry®

Double-knitted, structured jersey Inside made of polyester-five-channel fibre, outside made of cotton Comfortable to wear, breathable and quick-drying Neck tape, twin needle stitching on shoulders, neckline and armlines