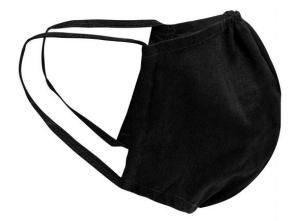

## Reusable, double-layer mouth-nose mask

100% cotton Elastic rubber band for a good fit Washable at 60 ° Dimensions approx: 13 x 22 cm No medical device, no personal protective equipment (PPE) Exclusively for private and non-medical applications

Fabric:

Volksrepublik China

63079095

Outer fabric: 100% cotton

Customs tariff number:

Country of origin:

Available colours

|                            | one size |
|----------------------------|----------|
| Weight in g                | 12 g     |
| VPE                        | 1/1250   |
| (Pcs. per inner packaging  |          |
| / pcs. per outer packaging |          |