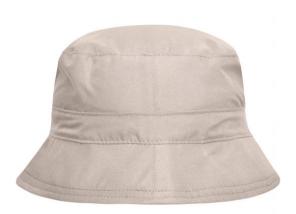

## Soft microfibre surface

Wind-and water-repellent Soft mesh lining Lightly lined brim Pleasant to wear

Fabric:

Country of origin:

Customs tariff number:

65050090

Volksrepublik China

Outer fabric: 100% polyester

Care instructions:

Available colours

|                            | S/M    | L/XL   |
|----------------------------|--------|--------|
| Weight in g                | 50 g   | 50 g   |
| VPE                        | 50/200 | 50/200 |
| (Pcs. per inner packaging  |        |        |
| / pcs. per outer packaging |        |        |

| Measurements in cm | S/M      | L/XL     |
|--------------------|----------|----------|
| Size               | 56,00 cm | 58,00 cm |

Available colours

black (blackC) navy (296C)

khaki (451C)

natural (7500C)