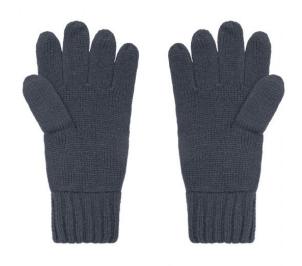

## Elegant knitted gloves made of melange yarns

Stocking stitch with twin-layer cuffs Cuffs with trendy rib pattern Available as a set with scarf and hat

**Fabric:** Outer fabric: 80% polyacrylic, 20%

polyamide

| Measurements in cm | S/M      | L/XL     |
|--------------------|----------|----------|
| total length       | 25,00 cm | 27,00 cm |
| 1/2 width of hand  | 9,50 cm  | 10,50 cm |
| without thumb      |          |          |