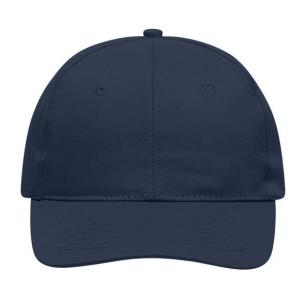

# Classic promo cap with laminated front panels

6 embroidered ventilation holes 6 stitching lines on the peak Cotton sweatband Hook and loop fastener

**Fabric:** Outer fabric: 100% cotton

Country of origin: Volksrepublik China

## 6 Panel

Division of cap into 6 segments. Advantage: One of the most popular cap shapes in Europe

Stand: 05.06.2024 - 05:14:16