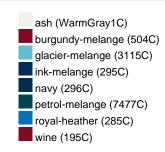

# Available colours

OEKO-Tex® CONFIDENCE IN TEXTILES STANDARD 100 15.0.70467 HOHENSTEIN HTTI Tested for harmful substances. www.oeko-tex.com/standard100