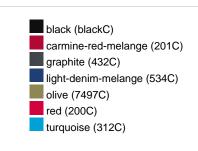

|
| VPE                        | 1/30  | 1/30  | 1/30  | 1/30  | 1/30  | 1/30  | 1/30  |
| (Pcs. per inner packaging  |       |       |       |       |       |       |       |
| / pcs. per outer packaging |       |       |       |       |       |       |       |

| Measurements in cm   | xs       | S        | М        | L        | XL       | XXL      | 3XL      |
|----------------------|----------|----------|----------|----------|----------|----------|----------|
| 1/2 chest            | 48,00 cm | 51,00 cm | 54,00 cm | 57,00 cm | 60,00 cm | 63,00 cm | 66,00 cm |
| length from shoulder | 62,00 cm | 64,00 cm | 66,00 cm | 68,00 cm | 70,00 cm | 71,00 cm | 72,00 cm |
| sleeve length        | 71,00 cm | 71,50 cm | 72,00 cm | 72,50 cm | 73,00 cm | 73,50 cm | 74,00 cm |

# Available colours









#### **OEKO-TEX® Standard 100**

OEKO-Tex® CONFIDENCE IN TEXTILES STANDARD 100 15.0.70467 HOHENSTEIN HTTI Tested for harmful substances. www.oeko-tex.com/standard100



# OCS Standard blended 85%

When manufacturing garments of myrtle beach and JAMES & NICHOLSON, the Organic Content Standard is a standard for verifying and tracking the exact content of organically grown materials in a final product. Among other things, the superordinate 'Content Claim Standard' defines with OCS the traceability of merchandise as well as the transparency within the production chain.



## Tear off!® Label

Our Tear off!® Label enables us to easily changethe neck label of T-shirts. We use a special transfer-technique for relabelling your T-shirts.

Stand: 21.06.2024 - 04:37:01