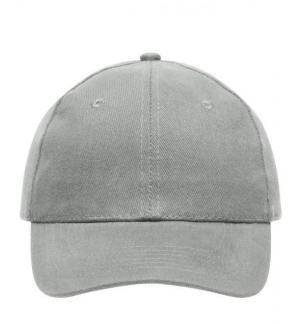

# 6 panel cap

6 embroidered ventilation holes 6 stitching lines on the peak Laminated front panels Padded satin sweatband Hook and loop fastener Heavy brushed cotton

**Fabric:** Outer fabric (260 g/m²): 100%

# 6 Panel

Division of cap into 6 segments. Advantage: One of the most popular cap shapes in Europe

Stand: 21.06.2024 - 06:39:36