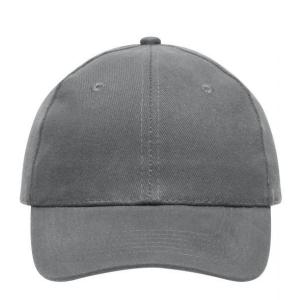

# 6 panel cap

6 embroidered ventilation holes 6 stitching lines on the peak Laminated front panels Padded satin sweatband Hook and loop fastener Heavy brushed cotton

**Fabric:** Outer fabric (260 g/m²): 100%

# 6 Panel

Division of cap into 6 segments. Advantage: One of the most popular cap shapes in Europe

Stand: 21.06.2024 - 07:07:24