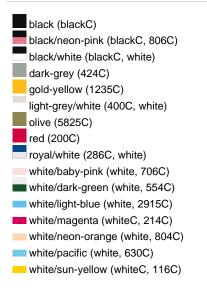

Care instructions:

Partner article:

Available colours

|                            | one size |
|----------------------------|----------|
| Weight in g                | 53 g     |
| VPE                        | 24/144   |
| (Pcs. per inner packaging  |          |
| / pcs. per outer packaging |          |

## Available colours

black/neon-green (blackC, 802C)
black/neon-yellow (blackC, 803C)
burgundy (7427C)
dark-grey/black (424C, blackC)
khaki (468C)
navy (2767C)
olive/white (5825C, white)
red/white (200C, white)
sun-yellow/black (116C, blackC)
white/black (white, blackC)
white/fern-green (whiteC, 347C)
white/light-grey (white, 400C)
white/navy (white, 2767C)
white/neon-pink (white, 806C)
white/red (white, 200C)

black/neon-orange (blackC, 1505C)
black/pacific (blackC, 2925C)
dark-green (343C)
dark-olive (5815C)
light-grey (400C)
neon-pink/white (806C, white)
orange/white (165C, white)
royal (2748C)
white (white)
white/burgundy (white, 490C)
white/graphite (whiteC, 432C)
white/lilac (white, 267C)
white/neon-green (white, 809C)
white/neon-yellow (white, 809C)
white/royal (white, 301C)