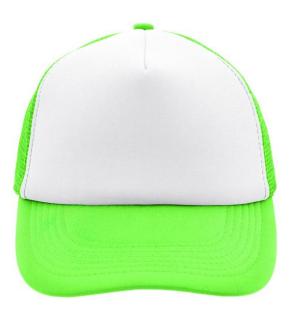

## Trendy 5 panel mesh cap in many colour combinations

6 stitching lines on the peak Fashion sweatband Matching children's cap ref. MB071 Size adjustment by 'click & snap' fastener

Fabric:Outer fabric: 100% polyesterCountry of origin:Volksrepublik ChinaCustoms tariff number:65050030