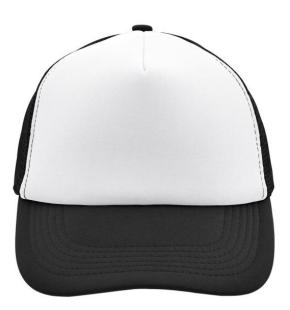

## Trendy 5 panel mesh cap in many colour combinations

6 stitching lines on the peak Fashion sweatband Matching children's cap ref. MB071 Size adjustment by 'click & snap' fastener

Fabric:Outer fabric: 100% polyesterCountry of origin:Volksrepublik ChinaCustoms tariff number:65050030