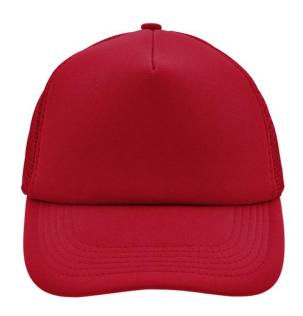

#### Trendy 5 panel mesh cap in many colour combinations

6 stitching lines on the peak
Fashion sweatband
Matching children's cap ref. MB071
Size adjustment by 'click & snap' fastener

Fabric: Outer fabric: 100% polyester

### Available colours

black (blackC) black/neon-pink (blackC, 806C) black/white (blackC, white) dark-grey (424C) gold-yellow (1235C) light-grey/white (400C, white) olive (5825C) red (200C) royal/white (286C, white) white/baby-pink (white, 706C) white/dark-green (white, 554C) white/light-blue (white, 2915C) white/magenta (whiteC, 214C) white/neon-orange (white, 804C) white/pacific (white, 630C) white/sun-yellow (whiteC, 116C)