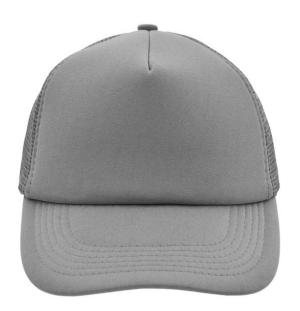

### Trendy 5 panel mesh cap in many colour combinations

6 stitching lines on the peak Fashion sweatband Matching children's cap ref. MB071 Size adjustment by 'click & snap' fastener

Fabric: Outer fabric: 100% polyester

### Available colours

|                            | one size |
|----------------------------|----------|
| Weight in g                | 53 g     |
| VPE                        | 24/144   |
| (Pcs. per inner packaging  |          |
| / pcs. per outer packaging |          |

## Available colours

black (blackC)
black/neon-pink (blackC, 806C)
black/white (blackC, white)
dark-grey (424C)
gold-yellow (1235C)
light-grey/white (400C, white)
olive (5825C)
red (200C)
royal/white (286C, white)
white/baby-pink (white, 706C)
white/dark-green (white, 554C)
white/light-blue (white, 2915C)
white/magenta (whiteC, 214C)
white/neon-orange (white, 804C)
white/pacific (white, 630C)

white/sun-yellow (whiteC, 116C)

black/neon-yellow (blackC, 803C)
burgundy (7427C)
dark-grey/black (424C, blackC)
khaki (468C)
navy (2767C)
olive/white (5825C, white)
red/white (200C, white)
sun-yellow/black (116C, blackC)
white/black (white, blackC)
white/fern-green (whiteC, 347C)
white/light-grey (white, 400C)
white/navy (white, 2767C)
white/neon-pink (white, 806C)
white/red (white, 200C)

black/neon-green (blackC, 802C)

black/neon-orange (blackC, 1505C)
black/pacific (blackC, 2925C)
dark-green (343C)
dark-olive (5815C)
light-grey (400C)
neon-pink/white (806C, white)
orange/white (165C, white)
royal (2748C)
white (white)
white/burgundy (white, 490C)
white/graphite (whiteC, 432C)
white/lilac (white, 267C)
white/neon-green (white, 802C)
white/neon-yellow (white, 809C)
white/royal (white, 301C)