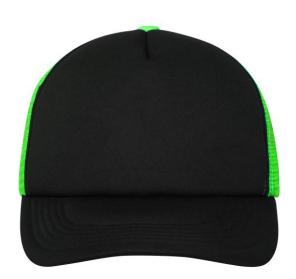

#### Trendy 5 panel mesh cap in many colour combinations

6 stitching lines on the peak
Fashion sweatband
Matching children's cap ref. MB071
Size adjustment by 'click & snap' fastener

Fabric: Outer fabric: 100% polyester

#### Available colours

black (blackC) black/neon-pink (blackC, 806C) black/white (blackC, white) dark-grey (424C) gold-yellow (1235C) light-grey/white (400C, white) olive (5825C) red (200C) royal/white (286C, white) white/baby-pink (white, 706C) white/dark-green (white, 554C) white/light-blue (white, 2915C) white/magenta (whiteC, 214C) white/neon-orange (white, 804C) white/pacific (white, 630C) white/sun-yellow (whiteC, 116C)

black/neon-green (blackC, 802C)
black/neon-yellow (blackC, 803C)
burgundy (7427C)
dark-grey/black (424C, blackC)
khaki (468C)
navy (2767C)
olive/white (5825C, white)
red/white (200C, white)
sun-yellow/black (116C, blackC)
white/black (white, blackC)
white/fern-green (whiteC, 347C)
white/light-grey (white, 400C)
white/navy (white, 2767C)
white/neon-pink (white, 806C)
white/red (white, 200C)

black/neon-orange (blackC, 1505C)
black/pacific (blackC, 2925C)
dark-green (343C)
dark-olive (5815C)
light-grey (400C)
neon-pink/white (806C, white)
orange/white (165C, white)
royal (2748C)
white (white)
white/burgundy (white, 490C)
white/graphite (whiteC, 432C)
white/lilac (white, 267C)
white/neon-green (white, 802C)
white/neon-yellow (white, 809C)
white/royal (white, 301C)