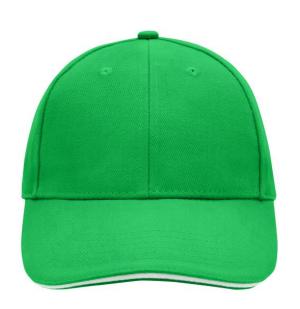

### Sandwich cap in a multitude of colour combinations

6 embroidered ventilation holes 6 decorative stitching lines on the peak Front panels laminated Lined satin sweatband Clip fastener with brass buckle and embroidered eyelet

# 6 Panel

Division of cap into 6 segments. Advantage: One of the most popular cap shapes in Europe

Stand: 20.06.2024 - 22:23:40