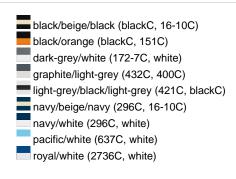

### Sandwich cap in a multitude of colour combinations

6 embroidered ventilation holes 6 decorative stitching lines on the peak Front panels laminated Lined satin sweatband Clip fastener with brass buckle and embroidered eyelet

Super heavy brushed cotton

**Fabric:** Outer fabric (350 g/m²): 100%

cotton

Country of origin: Volksrepublik China

Customs tariff number: 65050030

### Care instructions:



## Available colours

|                            | one size |
|----------------------------|----------|
| Weight in g                | 84 g     |
| VPE                        | 24/144   |
| (Pcs. per inner packaging  |          |
| / pcs. per outer packaging |          |

### Available colours









# **OEKO-TEX® Stoff**

The fabric of this article has been tested for harmful substances and certified acc. to STANDARD 100 by OEKO-TEX®



# 6 Panel

Division of cap into 6 segments. Advantage: One of the most popular cap shapes in Europe

Stand: 20.06.2024 - 22:23:40