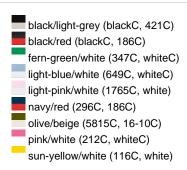

### Sandwich cap in a multitude of colour combinations

6 embroidered ventilation holes 6 decorative stitching lines on the peak Front panels laminated Lined satin sweatband Clip fastener with brass buckle and embroidered eyelet

Super heavy brushed cotton

**Fabric:** Outer fabric (350 g/m²): 100%

cotton

Country of origin: Volksrepublik China

Customs tariff number: 65050030

### Care instructions:



## Available colours

|                            | one size |
|----------------------------|----------|
| Weight in g                | 84 g     |
| VPE                        | 24/144   |
| (Pcs. per inner packaging  |          |
| / pcs. per outer packaging |          |

### Available colours









# **OEKO-TEX® Stoff**

The fabric of this article has been tested for harmful substances and certified acc. to STANDARD 100 by OEKO-TEX®



# 6 Panel

Division of cap into 6 segments. Advantage: One of the most popular cap shapes in Europe

Stand: 20.06.2024 - 22:23:40