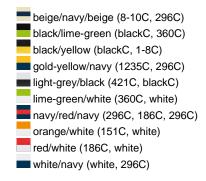

### Sandwich cap in a multitude of colour combinations

6 embroidered ventilation holes 6 decorative stitching lines on the peak Front panels laminated Lined satin sweatband Clip fastener with brass buckle and embroidered eyelet

Super heavy brushed cotton

**Fabric:** Outer fabric (350 g/m²): 100%

cotton

Country of origin: Volksrepublik China

Customs tariff number: 65050030

### Care instructions:



## Available colours

|                            | one size |
|----------------------------|----------|
| Weight in g                | 84 g     |
| VPE                        | 24/144   |
| (Pcs. per inner packaging  |          |
| / pcs. per outer packaging |          |

### Available colours









# **OEKO-TEX® Stoff**

The fabric of this article has been tested for harmful substances and certified acc. to STANDARD 100 by OEKO-TEX®



# 6 Panel

Division of cap into 6 segments. Advantage: One of the most popular cap shapes in Europe

Stand: 20.06.2024 - 22:23:40