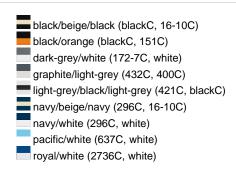

### Sandwich cap in a multitude of colour combinations

6 embroidered ventilation holes 6 decorative stitching lines on the peak Front panels laminated Lined satin sweatband Clip fastener with brass buckle and embroidered eyelet Super heavy brushed cotton

**Fabric:** Outer fabric (350 g/m²): 100%

cotton

Country of origin: Volksrepublik China

Customs tariff number: 65050030

### Care instructions:



## Available colours

|                            | one size |
|----------------------------|----------|
| Weight in g                | 84 g     |
| VPE                        | 24/144   |
| (Pcs. per inner packaging  |          |
| / pcs. per outer packaging |          |

### Available colours









# **OEKO-TEX® Stoff**

The fabric of this article has been tested for harmful substances and certified acc. to STANDARD 100 by OEKO-TEX®



# 6 Panel

Division of cap into 6 segments. Advantage: One of the most popular cap shapes in Europe

Stand: 21.06.2024 - 00:35:16