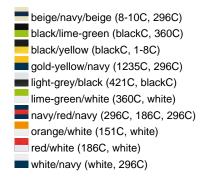

### Sandwich cap in a multitude of colour combinations

6 embroidered ventilation holes 6 decorative stitching lines on the peak Front panels laminated Lined satin sweatband Clip fastener with brass buckle and embroidered eyelet Super heavy brushed cotton

**Fabric:** Outer fabric (350 g/m²): 100%

cotton

Country of origin: Volksrepublik China

Customs tariff number: 65050030

### Care instructions:



## Available colours

|                            | one size |
|----------------------------|----------|
| Weight in g                | 84 g     |
| VPE                        | 24/144   |
| (Pcs. per inner packaging  |          |
| / pcs. per outer packaging |          |

### Available colours









# **OEKO-TEX® Stoff**

The fabric of this article has been tested for harmful substances and certified acc. to STANDARD 100 by OEKO-TEX®



# 6 Panel

Division of cap into 6 segments. Advantage: One of the most popular cap shapes in Europe

Stand: 21.06.2024 - 00:35:16