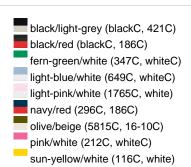

### Sandwich cap in a multitude of colour combinations

6 embroidered ventilation holes 6 decorative stitching lines on the peak Front panels laminated Lined satin sweatband Clip fastener with brass buckle and embroidered eyelet Super heavy brushed cotton

**Fabric:** Outer fabric (350 g/m²): 100%

cotton

Country of origin: Volksrepublik China

Customs tariff number: 65050030

### Care instructions:



## Available colours

|                            | one size |
|----------------------------|----------|
| Weight in g                | 84 g     |
| VPE                        | 24/144   |
| (Pcs. per inner packaging  |          |
| / pcs. per outer packaging |          |

### Available colours









# **OEKO-TEX® Stoff**

The fabric of this article has been tested for harmful substances and certified acc. to STANDARD 100 by OEKO-TEX®



# 6 Panel

Division of cap into 6 segments. Advantage: One of the most popular cap shapes in Europe

Stand: 21.06.2024 - 00:35:16