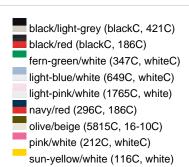

## Available colours

|                            | one size |
|----------------------------|----------|
| Weight in g                | 84 g     |
| VPE                        | 24/144   |
| (Pcs. per inner packaging  |          |
| / pcs. per outer packaging |          |

### Available colours