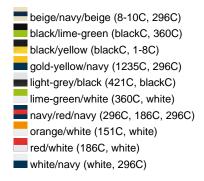

### Sandwich cap in a multitude of colour combinations

6 embroidered ventilation holes 6 decorative stitching lines on the peak Front panels laminated Lined satin sweatband Clip fastener with brass buckle and embroidered eyelet Super heavy brushed cotton

Fabric: Outer fabric (350 g/m²): 100%

cotton

Country of origin: Volksrepublik China

Customs tariff number: 65050030

### Care instructions:



## Available colours

|                            | one size |
|----------------------------|----------|
| Weight in g                | 84 g     |
| VPE                        | 24/144   |
| (Pcs. per inner packaging  |          |
| / pcs. per outer packaging |          |

### Available colours









# **OEKO-TEX® Stoff**

The fabric of this article has been tested for harmful substances and certified acc. to STANDARD 100 by OEKO-



# 6 Panel

Division of cap into 6 segments. Advantage: One of the most popular cap shapes in Europe

Stand: 21.06.2024 - 04:45:07