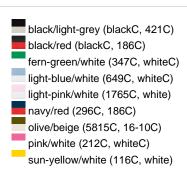

### Sandwich cap in a multitude of colour combinations

6 embroidered ventilation holes 6 decorative stitching lines on the peak Front panels laminated Lined satin sweatband Clip fastener with brass buckle and embroidered eyelet Super heavy brushed cotton

Fabric: Outer fabric (350 g/m²): 100%

cotton

Country of origin: Volksrepublik China

Customs tariff number: 65050030

### Care instructions:



## Available colours

|                            | one size |
|----------------------------|----------|
| Weight in g                | 84 g     |
| VPE                        | 24/144   |
| (Pcs. per inner packaging  |          |
| / pcs. per outer packaging |          |

### Available colours









# **OEKO-TEX® Stoff**

The fabric of this article has been tested for harmful substances and certified acc. to STANDARD 100 by OEKO-



# 6 Panel

Division of cap into 6 segments. Advantage: One of the most popular cap shapes in Europe

Stand: 21.06.2024 - 04:45:07