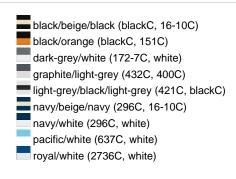

### Sandwich cap in a multitude of colour combinations

6 embroidered ventilation holes 6 decorative stitching lines on the peak Front panels laminated Lined satin sweatband Clip fastener with brass buckle and embroidered eyelet Super heavy brushed cotton

Fabric: Outer fabric (350 g/m²): 100%

cotton

Country of origin: Volksrepublik China

Customs tariff number: 65050030

### Care instructions:



## Available colours

|                            | one size |
|----------------------------|----------|
| Weight in g                | 84 g     |
| VPE                        | 24/144   |
| (Pcs. per inner packaging  |          |
| / pcs. per outer packaging |          |

### Available colours









# **OEKO-TEX® Stoff**

The fabric of this article has been tested for harmful substances and certified acc. to STANDARD 100 by OEKO-



# 6 Panel

Division of cap into 6 segments. Advantage: One of the most popular cap shapes in Europe

Stand: 21.06.2024 - 04:45:07