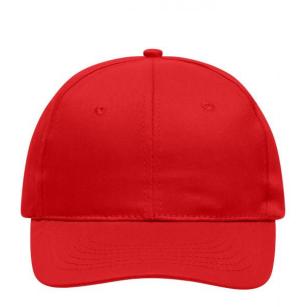

# Classic promo cap with laminated front panels

6 embroidered ventilation holes 6 stitching lines on the peak Cotton sweatband Hook and loop fastener

**Fabric:** Outer fabric: 100% cotton

Country of origin: Volksrepublik China

## 6 Panel

Division of cap into 6 segments. Advantage: One of the most popular cap shapes in Europe

Stand: 21.06.2024 - 06:41:52