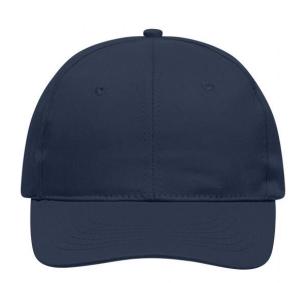

# Classic promo cap with laminated front panels

6 embroidered ventilation holes 6 stitching lines on the peak Cotton sweatband Hook and loop fastener

**Fabric:** Outer fabric: 100% cotton

Country of origin: Volksrepublik China

## 6 Panel

Division of cap into 6 segments. Advantage: One of the most popular cap shapes in Europe

Stand: 23.05.2024 - 15:25:10