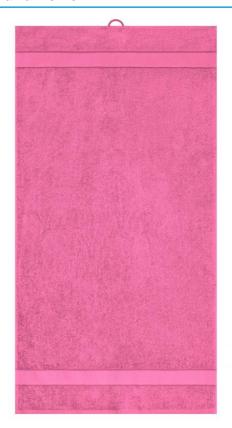

### Towel in fashionable design

Pleasantly soft cotton terry, combed ring-spun organic-cotton Optimum absorbency Selection of fashionable, bright colours 50 x 100 cm

Fabric: Outer fabric (420 g/m²): 100%

| Measurements in cm | one size  |
|--------------------|-----------|
| Length             | 100,00 cm |
| Width              | 50,00 cm  |
| Distance between   | 8,00 cm   |
| border and edge    |           |
| Distance between   | 3,80 cm   |
| border and edge    |           |