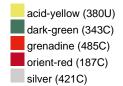

#### Available colours

|                            | one size |
|----------------------------|----------|
| Weight in g                | 222 g    |
| VPE                        | 5/50     |
| (Pcs. per inner packaging  |          |
| / pcs. per outer packaging |          |

## Available colours

OEKO-TEX® Standard 100 Spa
OEKO-Tex® CONFIDENCE IN TEXTILES STANDARD 100 18.0.57944 HOHENSTEIN HTTI Tested for harmful substances. www.oeko-tex.com/standard100

Stand: 21.06.2024 - 06:34:46