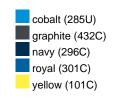

#### Available colours

|                            | one size |
|----------------------------|----------|
| Weight in g                | 222 g    |
| VPE                        | 5/50     |
| (Pcs. per inner packaging  |          |
| / pcs. per outer packaging |          |