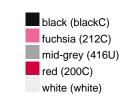

#### Available colours

|                            | one size |
|----------------------------|----------|
| Weight in g                | 222 g    |
| VPE                        | 5/50     |
| (Pcs. per inner packaging  |          |
| / pcs. per outer packaging |          |