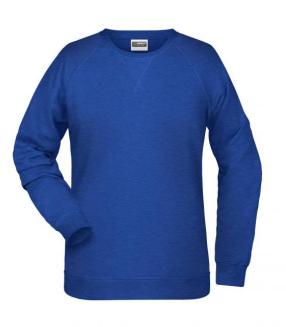

# Classic sweatshirt with raglan sleeves

High-quality French terry, 85% combed ring-spun organic cotton Classic round neck, necktape Collar and cuffs with elastane Collar patch Tear off!-label 8021: lightly waisted