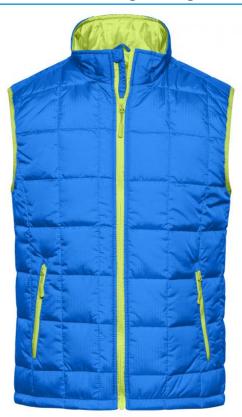

# Padded vest with warming Thinsulate™ 3M-padding

Light rip-stop fabric
Wind-repellent
Warming ThinsulateTM insulation padding
A fairly thin fabric with optimum thermal insulation
Under-panel front zip with chin protection
Contrasting zips, inner lining and sleevebands
Large JN-logo on the inside of the back
Elastic cord with stopper on hem
Zip for decoration at the back

**Fabric:** Outer fabric: 100% polyester

Lining: 100% polyester

Country of origin: Volksrepublik China

Customs tariff number: 62114390

## Available colours

|                            | S     | M     | L     | XL    | XXL   | 3XL   |
|----------------------------|-------|-------|-------|-------|-------|-------|
| Weight in g                | 291 g | 307 g | 333 g | 352 g | 374 g | 397 g |
| VPE                        | 1/20  | 1/20  | 1/20  | 1/20  | 1/20  | 1/20  |
| (Pcs. per inner packaging  |       |       |       |       |       |       |
| / pcs. per outer packaging |       |       |       |       |       |       |

| Measurements in cm         | s        | М        | L        | XL       | XXL      | 3XL      |
|----------------------------|----------|----------|----------|----------|----------|----------|
| 1/2 chest                  | 52,00 cm | 56,00 cm | 60,00 cm | 64,00 cm | 68,00 cm | 72,00 cm |
| front length from shoulder | 68,00 cm | 70,00 cm | 72,00 cm | 74,00 cm | 76,00 cm | 78,00 cm |
| length back from shoulder  | 72,00 cm | 74,00 cm | 76,00 cm | 78,00 cm | 80,00 cm | 82,00 cm |