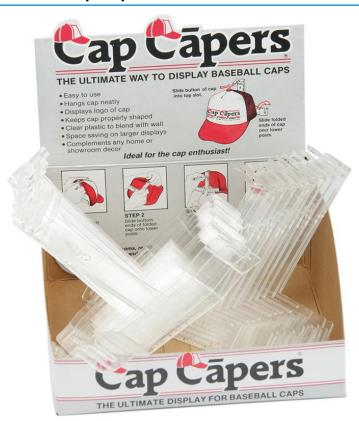

## MB9720 Cap-Caper

## Wall-holders for baseball caps with button

Can be attached with double-sticking adhesive tape or screw Available individually

On purchase of 24 pieces one full decorative carton with instructions will be delivered

Fabric: Material (attachments): diverse

Country of origin: Vereinigte Staaten

Customs tariff number: 39269097

Care instructions: