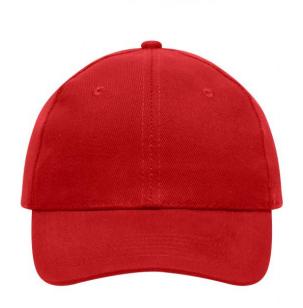

## 6 panel cap

6 embroidered ventilation holes 6 stitching lines on the peak Laminated front panels Padded satin sweatband Hook and loop fastener Heavy brushed cotton

**Fabric:** Outer fabric (260 g/m²): 100%

## 6 Panel

Division of cap into 6 segments. Advantage: One of the most popular cap shapes in Europe

Stand: 23.05.2024 - 22:01:57