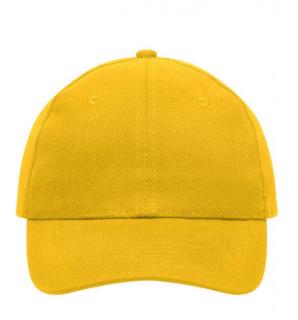

## myrtle beach MB091 6 Panel Cap Heavy Cotton

## 6 panel cap

6 embroidered ventilation holes 6 stitching lines on the peak Laminated front panels Padded satin sweatband Hook and loop fastener Heavy brushed cotton

Fabric:

Country of origin:

Customs tariff number: