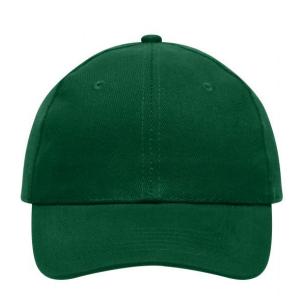

# 6 panel cap

6 embroidered ventilation holes 6 stitching lines on the peak Laminated front panels Padded satin sweatband Hook and loop fastener Heavy brushed cotton

**Fabric:** Outer fabric (260 g/m²): 100%

# 6 Panel

Division of cap into 6 segments. Advantage: One of the most popular cap shapes in Europe

Stand: 21.06.2024 - 01:57:04