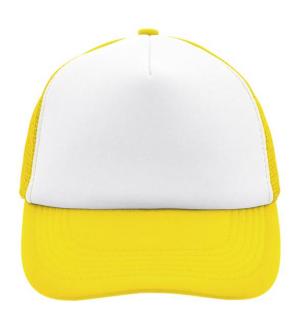

### Trendy 5 panel mesh cap in many colour combinations

6 stitching lines on the peak Fashion sweatband Matching children's cap ref. MB071 Size adjustment by 'click & snap' fastener

Fabric: Outer fabric: 100% polyester

## Available colours

black (blackC) black/neon-pink (blackC, 806C) black/white (blackC, white) dark-grey (424C) gold-yellow (1235C) light-grey/white (400C, white) olive (5825C) red (200C) royal/white (286C, white) white/baby-pink (white, 706C) white/dark-green (white, 554C) white/light-blue (white, 2915C) white/magenta (whiteC, 214C) white/neon-orange (white, 804C) white/pacific (white, 630C) white/sun-yellow (whiteC, 116C)