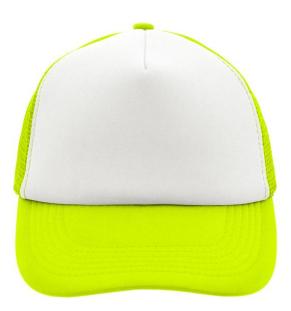

## Trendy 5 panel mesh cap in many colour combinations

6 stitching lines on the peak Fashion sweatband Matching children's cap ref. MB071 Size adjustment by 'click & snap' fastener

Fabric:Outer fabric: 100% polyesterCountry of origin:Volksrepublik ChinaCustoms tariff number:65050030