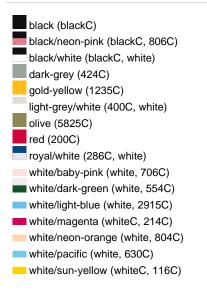

## Available colours

black/neon-green (blackC, 802C)
black/neon-yellow (blackC, 803C)
burgundy (7427C)
dark-grey/black (424C, blackC)
khaki (468C)
navy (2767C)
olive/white (5825C, white)
red/white (200C, white)
sun-yellow/black (116C, blackC)
white/black (white, blackC)
white/fern-green (whiteC, 347C)
white/navy (white, 2767C)
white/navy (white, 806C)
white/red (white, 200C)