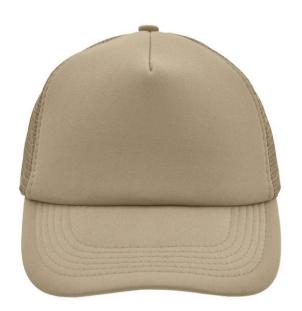

#### Trendy 5 panel mesh cap in many colour combinations

6 stitching lines on the peak Fashion sweatband Matching children's cap ref. MB071 Size adjustment by 'click & snap' fastener

Fabric: Outer fabric: 100% polyester

### Available colours

black (blackC) black/neon-pink (blackC, 806C) black/white (blackC, white) dark-grey (424C) gold-yellow (1235C) light-grey/white (400C, white) olive (5825C) red (200C) royal/white (286C, white) white/baby-pink (white, 706C) white/dark-green (white, 554C) white/light-blue (white, 2915C) white/magenta (whiteC, 214C) white/neon-orange (white, 804C) white/pacific (white, 630C) white/sun-yellow (whiteC, 116C)

black/neon-green (blackC, 802C)
black/neon-yellow (blackC, 803C)
burgundy (7427C)
dark-grey/black (424C, blackC)
khaki (468C)
navy (2767C)
olive/white (5825C, white)
red/white (200C, white)
sun-yellow/black (116C, blackC)
white/black (white, blackC)
white/fern-green (whiteC, 347C)
white/light-grey (white, 400C)
white/navy (white, 2767C)
white/neon-pink (white, 806C)
white/red (white, 200C)

black/neon-orange (blackC, 1505C)
black/pacific (blackC, 2925C)
dark-green (343C)
dark-olive (5815C)
light-grey (400C)
neon-pink/white (806C, white)
orange/white (165C, white)
royal (2748C)
white (white)
white/burgundy (white, 490C)
white/graphite (whiteC, 432C)
white/lilac (white, 267C)
white/neon-green (white, 802C)
white/neon-yellow (white, 809C)
white/royal (white, 301C)