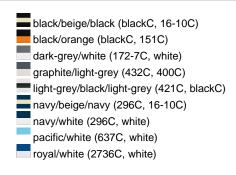

# Sandwich cap in a multitude of colour combinations

6 embroidered ventilation holes 6 decorative stitching lines on the peak Front panels laminated Lined satin sweatband Clip fastener with brass buckle and embroidered eyelet Super heavy brushed cotton

Fabric: Outer fabric (350 g/m²): 100%

cotton

Country of origin: Volksrepublik China

Customs tariff number: 65050030

#### Care instructions:



### Available colours

|                            | one size |
|----------------------------|----------|
| Weight in g                | 84 g     |
| VPE                        | 24/144   |
| (Pcs. per inner packaging  |          |
| / pcs. per outer packaging |          |

#### Available colours









## **OEKO-TEX® Stoff**

The fabric of this article has been tested for harmful substances and certified acc. to STANDARD 100 by OEKO-TEX®



## 6 Panel

Division of cap into 6 segments. Advantage: One of the most popular cap shapes in Europe

Stand: 01.06.2024 - 12:40:51