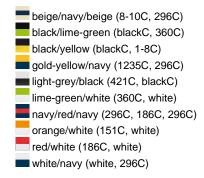

# Sandwich cap in a multitude of colour combinations

6 embroidered ventilation holes 6 decorative stitching lines on the peak Front panels laminated Lined satin sweatband Clip fastener with brass buckle and embroidered eyelet Super heavy brushed cotton

Fabric: Outer fabric (350 g/m²): 100%

cotton

Country of origin: Volksrepublik China

Customs tariff number: 65050030

#### Care instructions:



### Available colours

|                            | one size |
|----------------------------|----------|
| Weight in g                | 84 g     |
| VPE                        | 24/144   |
| (Pcs. per inner packaging  |          |
| / pcs. per outer packaging |          |

#### Available colours









## **OEKO-TEX® Stoff**

The fabric of this article has been tested for harmful substances and certified acc. to STANDARD 100 by OEKO-TEX®



## 6 Panel

Division of cap into 6 segments. Advantage: One of the most popular cap shapes in Europe

Stand: 01.06.2024 - 12:40:51