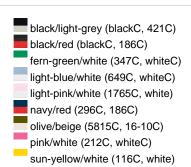

# Sandwich cap in a multitude of colour combinations

6 embroidered ventilation holes 6 decorative stitching lines on the peak Front panels laminated Lined satin sweatband Clip fastener with brass buckle and embroidered eyelet Super heavy brushed cotton

Fabric: Outer fabric (350 g/m²): 100%

cotton

Country of origin: Volksrepublik China

Customs tariff number: 65050030

#### Care instructions:



### Available colours

|                            | one size |
|----------------------------|----------|
| Weight in g                | 84 g     |
| VPE                        | 24/144   |
| (Pcs. per inner packaging  |          |
| / pcs. per outer packaging |          |

#### Available colours









## **OEKO-TEX® Stoff**

The fabric of this article has been tested for harmful substances and certified acc. to STANDARD 100 by OEKO-TEX®



## 6 Panel

Division of cap into 6 segments. Advantage: One of the most popular cap shapes in Europe

Stand: 01.06.2024 - 12:40:51