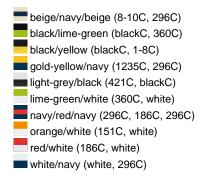

### Sandwich cap in a multitude of colour combinations

6 embroidered ventilation holes 6 decorative stitching lines on the peak Front panels laminated Lined satin sweatband Clip fastener with brass buckle and embroidered eyelet Super heavy brushed cotton

**Fabric:** Outer fabric (350 g/m²): 100%

cotton

Country of origin: Volksrepublik China

Customs tariff number: 65050030

### Care instructions:



## Available colours

|                            | one size |
|----------------------------|----------|
| Weight in g                | 84 g     |
| VPE                        | 24/144   |
| (Pcs. per inner packaging  |          |
| / pcs. per outer packaging |          |

### Available colours









# **OEKO-TEX® Stoff**

The fabric of this article has been tested for harmful substances and certified acc. to STANDARD 100 by OEKO-



# 6 Panel

Division of cap into 6 segments. Advantage: One of the most popular cap shapes in Europe

Stand: 02.06.2024 - 13:13:05