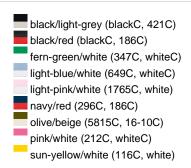

### Sandwich cap in a multitude of colour combinations

6 embroidered ventilation holes 6 decorative stitching lines on the peak Front panels laminated Lined satin sweatband Clip fastener with brass buckle and embroidered eyelet Super heavy brushed cotton

**Fabric:** Outer fabric (350 g/m²): 100%

cotton

Country of origin: Volksrepublik China

Customs tariff number: 65050030

### Care instructions:



## Available colours

|                            | one size |
|----------------------------|----------|
| Weight in g                | 84 g     |
| VPE                        | 24/144   |
| (Pcs. per inner packaging  |          |
| / pcs. per outer packaging |          |

### Available colours









# **OEKO-TEX® Stoff**

The fabric of this article has been tested for harmful substances and certified acc. to STANDARD 100 by OEKO-



# 6 Panel

Division of cap into 6 segments. Advantage: One of the most popular cap shapes in Europe

Stand: 02.06.2024 - 13:13:05