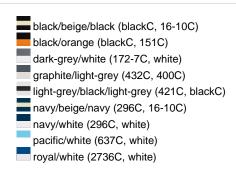

### Sandwich cap in a multitude of colour combinations

6 embroidered ventilation holes 6 decorative stitching lines on the peak Front panels laminated Lined satin sweatband Clip fastener with brass buckle and embroidered eyelet Super heavy brushed cotton

**Fabric:** Outer fabric (350 g/m²): 100%

cotton

Country of origin: Volksrepublik China

Customs tariff number: 65050030

### Care instructions:



## Available colours

|                            | one size |
|----------------------------|----------|
| Weight in g                | 84 g     |
| VPE                        | 24/144   |
| (Pcs. per inner packaging  |          |
| / pcs. per outer packaging |          |

### Available colours









# **OEKO-TEX® Stoff**

The fabric of this article has been tested for harmful substances and certified acc. to STANDARD 100 by OEKO-



# 6 Panel

Division of cap into 6 segments. Advantage: One of the most popular cap shapes in Europe

Stand: 02.06.2024 - 13:13:05